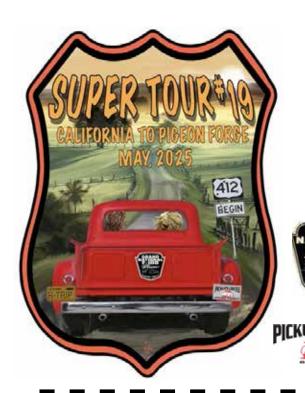

# **SUPER TOUR #19**

## **Backroads to Pigeon Forge**

May 9th - 23rd, 2025

SIGN UP TODAY AND JOIN
THE ULTIMATE ROAD TRIP

### SPECIAL DESTINATIONS INCLUDE:

- · Old Route 66 Kingman to Seligman, AZ
- · Stand on the Corner in Winslow, AZ
- Route 66 Monument, Tucumcari, AZ (photo opp)
- · Cadillac Ranch & Second Amendment Cowboy, Amarillo, TX
- Harold's Hot Rods, Enid, OK Kicker Audio, Stillwater, OK
- · DashSkin / TPD , Broken Arrow, OK
- Grand National F-100 Show Pigeon Forge TN
- · Artesia Street Sculptures, Artesia, NM
- White Sands National Monument, Alamogordo, NM
- · Plenty of roadside attractions