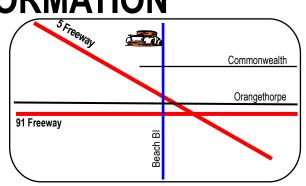

# **MEETING INFORMATION**

We have our business meeting on the 2<sup>nd</sup> Thursday of each month at 7:00pm. Our meeting place is:

Ken Grody Ford 6211 Beach Blvd.

Buena Park, CA 90621

For directions to our current meeting place and meeting times, check the Pickups Limited web site at www.pickupslimited.com

Registration opens at 7:00am - First car is out at 8:00am from Ken Grody Ford 6211 Beach Blvd • Buena Park, CA

5 Freeway exit at Beach Blvd, North to Commonwealth • (714) 521-3110 • www.kengrodyford.com