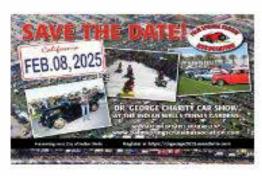

#### SAVE THE DATE!

DO YOU REMEMBER HOW MUCH FUN YOU HAD AT LAST YEAR'S DR. GEORGE CHARITY CAR SHOW? WELL, HERE WE GO AGAIN!

GO ONLINE AND RESERVE YOUR SPOT NOW FOR DR. GEORGE 2025! THIS SHOW SELLS OUT EVERY YEAR, AND SINCE YOU HAVE BEEN A PART OF THIS SHOW LAST YEAR, YOU KNOW WHY WE SELL OUT EARLY! DON'T MISS OUT - REGISTER TODAY!

#### REGISTER FOR DR. GEORGE 2025 HERE

https://www.eventbrite.com/e/dr-george-charity-car-show-2025-registration-1003058293357?aff=erelexpmlt WE WANT TO SEE YOU AT THE 2025 DR. GEORGE CHARITY CAR SHOW AT THE WORLD FAMOUS INDIAN WELLS TENNIS GARDEN. LAST YEAR THE DR. GEORGE CHARITY CAR SHOW RAISED \$100,000 FOR THE DESERT CANCER FOUNDATION. LETS INCREASE THAT DONATION IN 2025. REGISTER NOW, AND LET THE GOOD TIMES ROLL!