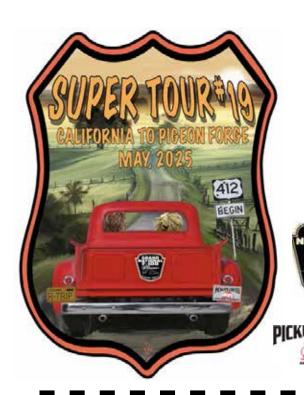

## **SUPER TOUR #19**

#### **Backroads to Pigeon Forge**

May 9th - 23rd, 2025

SIGN UP TODAY AND JOIN

THE ULTIMATE ROAD TRIP

#### SPECIAL DESTINATIONS INCLUDE:

- Old Route 66 Kingman to Seligman, AZ
- · Stand on the Corner in Winslow, AZ
- Route 66 Monument, Tucumcari, AZ (photo opp)
- Cadillac Ranch & Second Amendment Cowboy, Amarillo, TX
- Harold's Hot Rods, Enid, OK Kicker Audio, Stillwater, OK
- · DashSkin / TPD , Broken Arrow, OK
- Grand National F-100 Show Pigeon Forge TN
- · Artesia Street Sculptures, Artesia, NM
- · White Sands National Monument. Alamogordo, NM
- Plenty of roadside attractions