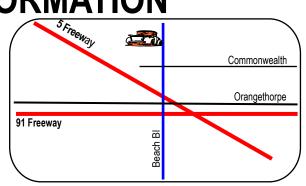

Registration opens at 7:00am - First car is out at 8:00am from Ken Grody Ford 6211 Beach Blvd • Buena Park, CA

5 Freeway exit at Beach Blvd, North to Commonwealth • (714) 521-3110 • www.kengrodyford.com