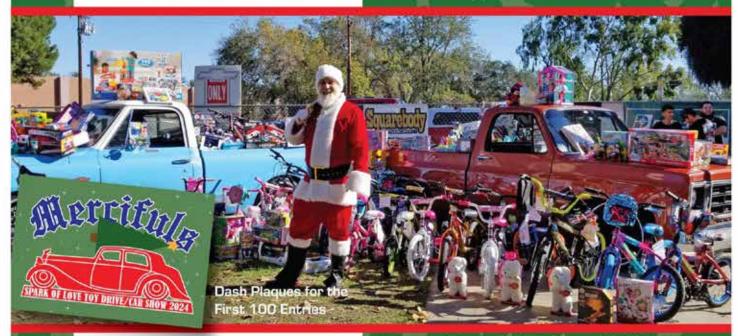

E El Presidio St

E Del Amo Blvd

13th Annual

2024

SUNDAY DECEMBER 15th

9:00am - NOON LONG BEACH, CALIFORNIA

## TOY DRIVE CAR SHOW

CAR ENTRY AT GATE: \$20.00 DONATION or NEW UNWRAPPED TOY

NO PRE-REGISTRATION

#### Hand-Built Custom Trophies:

- Best of Show with \$250.00 cash prize
- Club Participation
- Best Under-Construction
- Best Truck
- Best Paint
- Blacktop Magazine Pick

#### Pancake Breakfast offered for a small donation by the Long Beach Fire Dept.

Prize Table Goodies from: Autozone, Catalina Express, Happs Auto Parts, O'Reilly's Auto Parts, Harbor Freight, Home Depot, Blacktop Magazine, The C-10 Club Family, Hands On Real Estate, Los Altos Construction and others.

PRIZE DRAWING AND 50/50 More Info at MERCIFULS.com