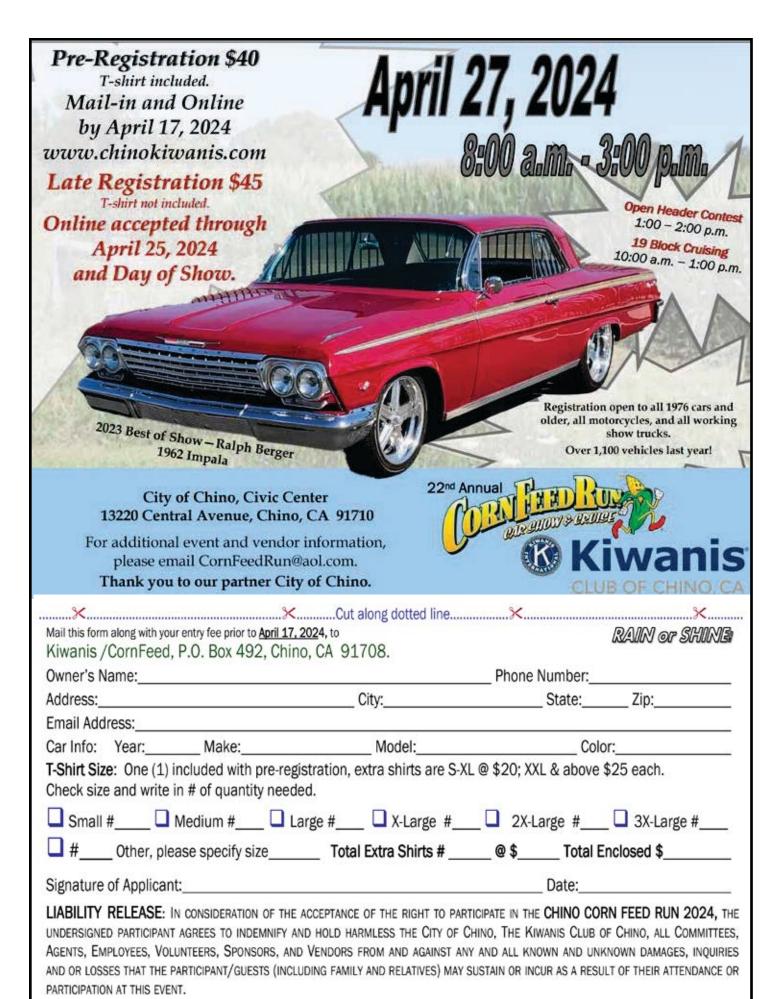

#### **EVENTS.....**

- Saturday March 9 FONTANA Annual R & B Auto Center's Route 66 Show Produced by Pomona Valley Pickups Limited event shirt and a In-N-Out lunch is included with your registration...WHAT A DEAL! ONLINE REGISTRATION IS OPEN NOW We leave from the parking lot of Walgreens which is located at 16108 Foothill Blvd, Fontana, CA 92335 at 7:30am so we can all roll in and park together. SEE PAGE 3
- Thursday March 14 BUENA PARK Monthly Meeting at Ken Grody Ford 7:00pm, 6211 Beach BI Bring your chair.