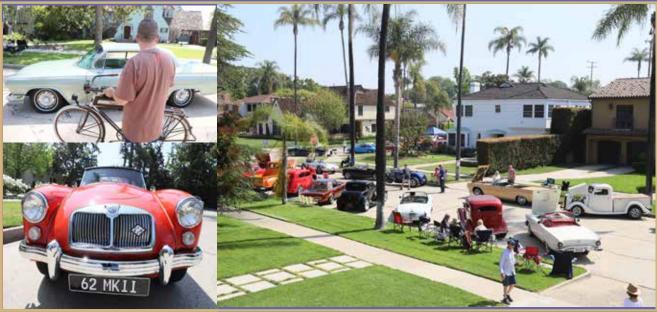

### **Legacy Cars And Coffee – Orange County, California SUNDAY, May 12 - Location: 1705 Flight Way, Tustin, Ca 92782**

Starts: 7 AM • Ends: 10 AM-ish (no curfew) • Admission: Free • Vehicle Registration: Free

You never know what will show up at this monthly event as each month there is a theme vehicle that is featured. Food and rest rooms are available. Drive whatever you have running

**ABOUT THE SHOW -** Friends of Steve McQueen Car and Motorcycle Show is an automotive gathering and commemorative dinner held in early June to raise funds for Boys Republic, a private, non-profit, nonsectarian community for at-risk boys and girls ages 13-17. Established in 2008 by members and friends of the (Porsche) 356 Club of Southern California, the event attracts automobile, motorcycle and off-road motorsports enthusiasts from throughout the world.