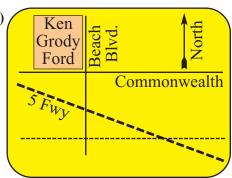

|        |            |                                   |        |            | Your Total Score:                   |        |            |

Fabulous Trophies! ••• Great DJ! Huge Opportunity Drawings! Best Decorated Car / Day of Show Trophies for 1st & 2nd Place in Each Class License Plate Contest (3) \$50 each

Info: Paul Montesano (714) 397-0675 or Teri Sulser (714) 315-3450

www.ocmustangclub.org

Entry Fee: \$35.00 by 10/15/20 (\$40.00 after 10/15/20)

Rain or Shine ••• No Refunds - No Exceptions Cars will be parked between 7:00 am and 9:00 am. No cars parked after 9:00 am.

Joke Contest-Adults (\$20) / Kids under 12 (\$10) Costume Contest -Adult Men (\$50) Adult Women (\$50)

Boy (\$20) / Girl (\$20)



PRODUCTS

INC.



"The Orange County Mustang Club"

No Cars or Parts for Sale by Participants.

No Displays (Jack stands, jacks)

For safety reasons, all cars MUST remain in place until after awards presentation.

For sponsorship & vendor info, contact Paul Montesano (714) 397-0675 or email: ocmcvp@gmail.com

| Class | s / Description                   | Class | s / Description               | Clas | s / Description                  |
|-------|-----------------------------------|-------|-------------------------------|------|----------------------------------|
| 1     | 64 1/2 - 66 Mustang - Coupe       | 15    | 87 - 93 Personalized Mustang  | 29   | 65 - 70 Shelby                   |
| 2     | 64 1/2 - 66 Mustang - Fastback    | 16    | 87 - 93 Modified Mustang      | 30   | California Special - All